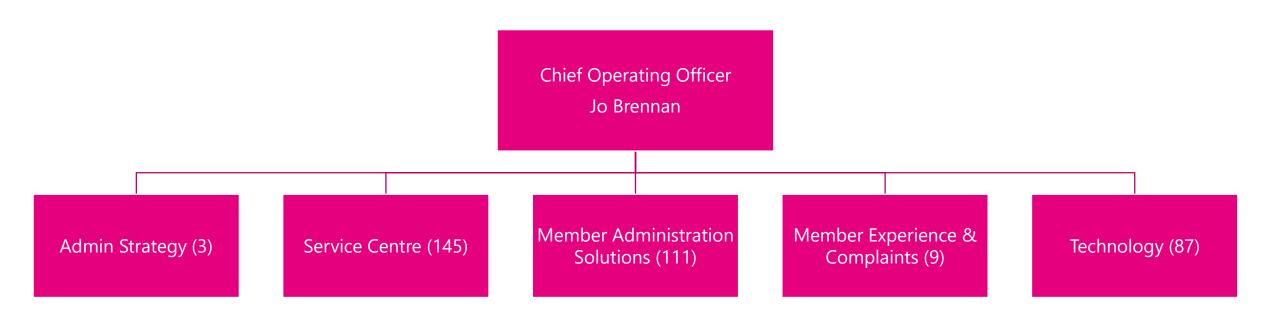

# **Technology & Operations, including Service Centre**

#### **Service Centre**

Technology